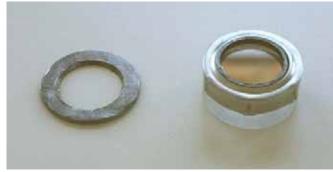

**Repair Kit Assembled** 

**Repair Kit Components** 

The Repair Kit consists of the following 5 components as shown in the above photo:

- (1) Cushion Gasket:
  - □ High temperature Graphoil
- (2) Window:
  - □ Precision ground Aluminosilicate glass
- (3) Mica:
  - □ Premium V-1 quality clear ruby muscovite
- (4) Sealing Gasket:
  - □ Laminated and die-formed graphoil
- (5) Gasket Retainer:
  - □ 300 Series stainless steel