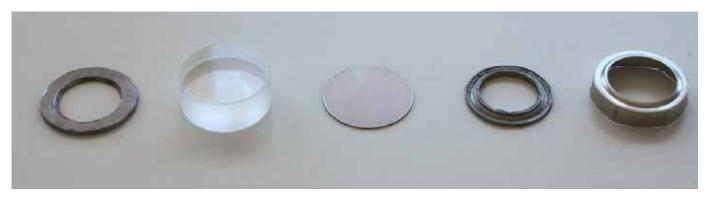

**Repair Kit Assembled** 

**Repair Kit Components** 

The Repair Kit consists of the following 5 components as shown in the above photo:

- (1) Cushion Gasket:
  - □ High temperature Graphoil
- (2) Window:
  - □ Precision ground Aluminosilicate glass
- (3) Mica:
  - □ Premium V-1 quality clear ruby muscovite
- (4) Sealing Gasket:
  - □ Laminated and die-formed graphoil
- (5) Gasket Retainer:
  - □ 300 Series stainless steel